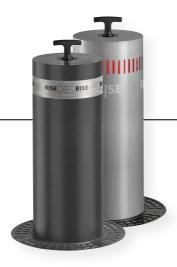

## RANGER

Semiautomatic Bollard

9343006 RANGER 500

9343008 RANGER 5001

Ø 200 mm • H500 mm • ★ 8-9,2 mm

Semi-automatic bollard with powder coating steel or AISI 316 stainless steel electropolished finish.