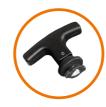

## **TECHNICAL DRAWING**

The embedded un-lock device is equipped with waterproof stainless steel plug

On request it is possible to have the standard tringular insert to allow manual release of the bollard to emergency vehicles (cod. HY.REL)