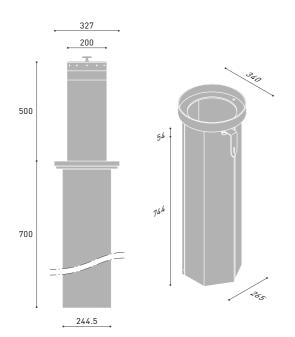

## **TECHNICAL DRAWING**

The embedded un-lock device is equipped with waterproof stainless steel plug

On request it is possible to have the standard tringular insert to allow manual release of the bollard to emergency vehicles (cod. HY.REL)

The un-lock system is available in 3 different shapes (A/B/C)

| RANGER                           | 5001      |  |
|----------------------------------|-----------|--|
| IMPACT RESISTANCE                | 11.000 J  |  |
| BREAKOUT RESISTANCE              | 180.000 J |  |
| WEIGHT (without foundation case) | 75/81 kg  |  |