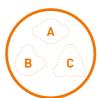

The un-lock system is available in 3 different shapes (A/B/C)

| RANGER                           | 5001      |  |
|----------------------------------|-----------|--|
| IMPACT RESISTANCE                | 11.000 J  |  |
| BREAKOUT RESISTANCE              | 180.000 J |  |
| WEIGHT (without foundation case) | 75/81 kg  |  |